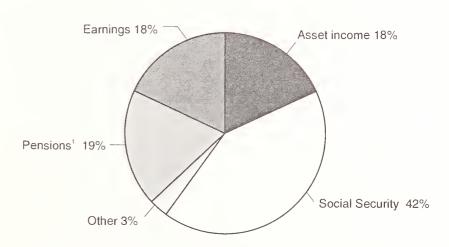

| ratiotioal rabios |       |              |                                                                                                                                     |
|-------------------|-------|--------------|-------------------------------------------------------------------------------------------------------------------------------------|
|                   | 142   | 3.A4         | Private social welfare expenditures, by category and as a percent of gross domestic product (GDP), 1980–94                          |
|                   |       |              | Employment and Earnings                                                                                                             |
|                   | 143   | 3.B1<br>3.B2 | Discontinued Total earnings and wages and salaries in employment covered by selected social                                         |
|                   | 144   | 3.B3         | insurance programs, 1946–95 Federal minimum wage rates under the Fair Labor Standards Act and average                               |
|                   | 144   | 3.63         | hourly earnings and average weekly hours for production workers in manufacturing, 1938–97                                           |
|                   |       |              | Interprogram Data                                                                                                                   |
|                   |       | 3.C1         | Discontinued                                                                                                                        |
|                   |       | 3.C2         | Discontinued                                                                                                                        |
|                   | 145   | 3.C3         | Selected social insurance programs: Source of funds from contributions and                                                          |
|                   | , 40  | 0.00         | transfers, 1965–96                                                                                                                  |
|                   | 146   | 3.C4         | Social Security and selected public assistance programs: Average monthly amount in current and 1996 dollars, 1950–96                |
|                   | 147   | 3.C5         | OASDI and SSI: Population aged 65 or older receiving OASDI benefits, SSI payments, or both, 1940–96, ranked by State, December 1996 |
|                   | 148   | 3.C6         | Number and percent of OASDI beneficiaries also receiving federally administered                                                     |
|                   | 170   | 0.00         | SSI payments, by SSI category and type of OASDI benefit, December 1996                                                              |
|                   | 149   | 3.C6.1       | Number of persons aged 18–64 receiving OASDI benefits or federally adminis-                                                         |
|                   |       |              | tered SSI payments based on disability, by type of benefit, 1978–96                                                                 |
|                   | 150   | 3.C7         | Number and percentage distribution of persons aged 15 or older with Social                                                          |
|                   |       | •            | Security benefits or with Supplemental Security Income, by age, sex, race,                                                          |
|                   |       |              | March 1996, and median amount, 1995                                                                                                 |
|                   | 151   | 3.C8         | Number of persons aged 15 or older with Social Security benefits or with                                                            |
|                   |       |              | Supplemental Security Income and percent of Spanish origin, by age, sex, March 1996, and median amount, 1995                        |
|                   |       | 3.C9         | Discontinued                                                                                                                        |
|                   |       | 3.C10        | Discontinued                                                                                                                        |
|                   |       | 3.C11        | Discontinued                                                                                                                        |
|                   |       |              |                                                                                                                                     |
|                   |       | 2.54         | Employee Benefits                                                                                                                   |
|                   |       | 3.D1         | Discontinued                                                                                                                        |
|                   |       |              | Poverty                                                                                                                             |
|                   | 152   | 3.E1         | Weighted average poverty thresholds for nonfarm families of specified size, 1959–96                                                 |
|                   | 153   | 3.E2         | Number and percent of poor persons, by age, at end of 1959–95                                                                       |
|                   | 154   | 3.E3         | Shares of money income from earnings and other sources for aged and nonaged                                                         |
|                   |       |              | families, 1995                                                                                                                      |
|                   | 155   | 3.E4         | Current living arrangements of persons aged 65 or older, March 1996                                                                 |
|                   |       | 3.E5         | Discontinued                                                                                                                        |
|                   | 156   | 3.E6         | Aged families receiving Social Security benefits, by share of income from benefits                                                  |
|                   |       |              | and race, 1995                                                                                                                      |
|                   | 4 = = | 3.E7         | Discontinued                                                                                                                        |
|                   | 157   | 3.E8         | Poverty guidelines for families of specified size, 1965–97                                                                          |
| e, Survivors, and | d     |              |                                                                                                                                     |
| ity Insurance     | J     |              | Trust Funds                                                                                                                         |
|                   | 161   | 4.A1         | Old-Age and Survivors Insurance, 1937–96                                                                                            |
|                   | 162   | 4.42         | Disability Insurance 1957–96                                                                                                        |